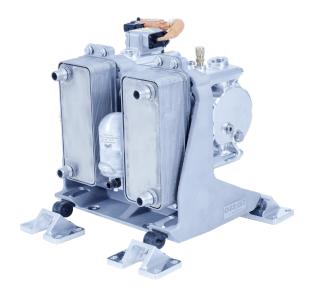

## **R290 Compact Heat Pump**

**Green Refrigerant** 

The R290 Compact Heat Pump is an electrically driven heat pump based on scroll technology featuring a climate friendly refrigerant and high performance.

The thermodynamic properties of R290 are astonishing. Heating applications to very low temperatures is possible, as well as the powerful cooling perormance at high temperatures.

## **Technical Specifications**

Nominal voltage: 360Vdc

Heating & Cooling: over 6kW performance

• Size: scroll 26cc