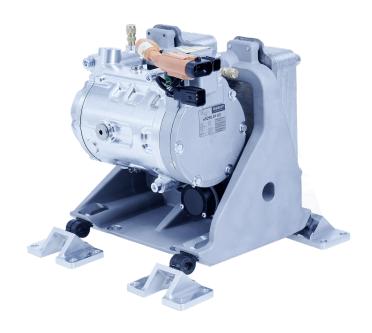

## **R290 Compact Heat Pump**

**Green Refrigerant** 

The R290 Compact Heat Pump is an electrically driven heat pump based on scroll technology featuring a climate friendly refrigerant and high performance.

The thermodynamic properties of R290 are astonishing. Heating applications to very low temperatures is possible, as well as the powerful cooling perormance at high temperatures.

## **Technical Specifications**

Nominal voltage: 360Vdc

Heating & Cooling: over 6kW performance

• Size: scroll 26cc