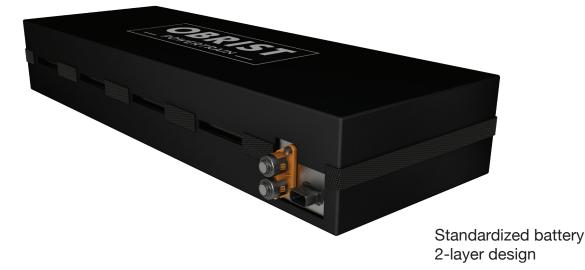

## Li-lon Battery Vacuum Fixation Technology

OBRIST Powertrain batteries for PHEV and BEV applications are designed to fulfill customer expectations mostly related to increased specific energy and reduced costs.

The whole system was designed with a strong focus on excellent component integration to reduce complexity and material costs. The battery architecture has been tailored to automated production to achieve an extra level of reliability.

## **Technical Data**

- Energy: 17.3kWh (100s16p)
- Nominal voltage: 360VDC (420V-240V)
- Continuous charge power: 26kW
- Continuous discharge power: 110kW (200kW pulse)
- Battery dimensions: 1017 x 359 x 166mm
- Battery weight: 98kg