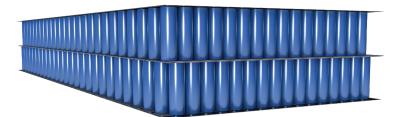

## **Technical Data**

- Energy: 17.3kWh (100s16p)
- Nominal voltage: 360VDC (420V-240V)
- Continuous charge power: 26kW
- Continuous discharge power: 110kW (200kW pulse)
- Battery dimensions: 1017 x 359 x 166mm
- Battery weight: 98kg

Module energy densities: 203Wh/kg, 446Wh/l Battery pack (module + customized electronic box): 177Wh/kg