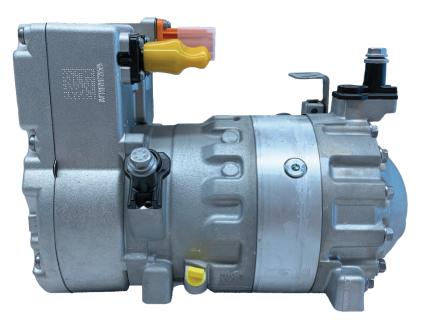

## **R744 eScroll Compressor**

**Green Refrigerant** 

## An environmentally friendly solution

This high-efficient, low-noise R744 scroll compressor provides the option to run the thermal management system not only as AC in summer but also as a heat pump in winter. Operated with high efficiency the heat pump significantly increases winter mileage compared to pure PTC systems through the use of various heat sources. In combination with the natural refrigerant R744 this is an environmentally friendly contribution for now and the future.

## **Technical Specifications**

eScroll R744 A-Sample Displacement 6,5 ccm Speed Range 700 to 9000 rpm Mass Flow Range 15 to 250 kg/h Cooling Capacity up to 7.5 kW Heating Capacity up to 7,0 kW Internally controlled passive Backpressure System for AC, HP and BC full envelope