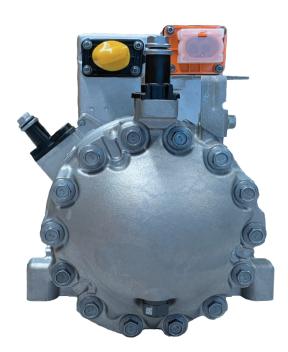

## **R744 eScroll Compressor**

**Green Refrigerant** 

## An environmentally friendly solution

This high-efficient, low-noise R744 scroll compressor provides the option to run the thermal management system not only as AC in summer but also as a heat pump in winter. Operated with high efficiency the heat pump significantly increases winter mileage compared to pure PTC systems through the use of various heat sources. In combination with the natural refrigerant R744 this is an environmentally friendly contribution for now and the future.

## **Technical Specifications**

eScroll R744 A-Sample Displacement 6,5 ccm Speed Range 700 to 9000 rpm Mass Flow Range 15 to 250 kg/h Cooling Capacity up to 7.5 kW Heating Capacity up to 7,0 kW Internally controlled passive Backpressure System for AC, HP and BC full envelope